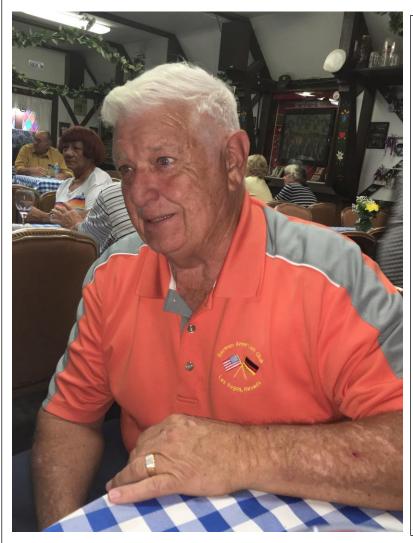

# Member Profile: Art Ruckle

Name: Art Ruckle

Age: 72

Hometown: Miami, Fla.

**Education: Bachelor's degree** 

**Occupation: Retired, USAF criminal investigator** 

Family: Wife, Helene; son, Clyde; daughters, Doreen and Barbie

In Las Vegas since: 1985

#### **Club member since: 1988**

Art's family is from Speyer, a small town by Heidelberg. Voted lifetime member in 2018, he represented the club as committee chairman for the International Food Festival for 22 years. He was on the club board of directors and in charge of the club newsletter in 1993. He founded the Karneval group and golf group and twice was prince of Karneval. In 2005, Art formed the Schutzen shooting group that came in first place two out of three shoots this year. In 1991, he formed the Bavarian dance group with his daughters. They perform authentic folk dances from the 16th century. Art and Helene have been married 52 years.