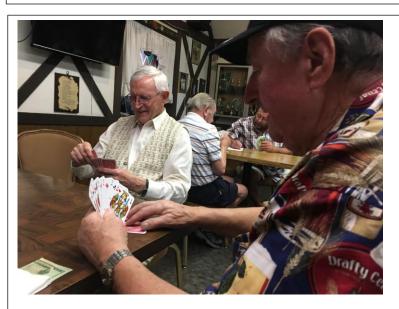

#### Rita Taschner

Friday is card night at the German-American Club starting at 5:30 p.m. with a potluck. Bring your "A" game because these guys are sharks.