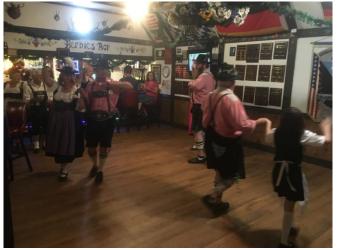

See you at the club!

Leanne Crabtree

Top, guests at Maifest enjoyed haxen cooked by Skip. Center, Art leads the Bavarian dancers around the floor. Bottom, Mary looks over the menu of German food.