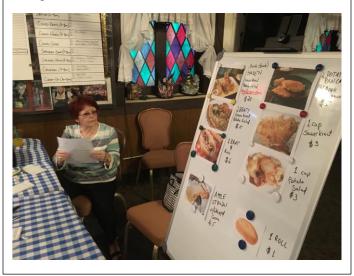

See you at the club!

Leanne Crabtree

Top, guests at Maifest enjoyed haxen cooked by Skip. Center, Art leads the Bavarian dancers around the floor. Bottom, Mary looks over the menu of German food.