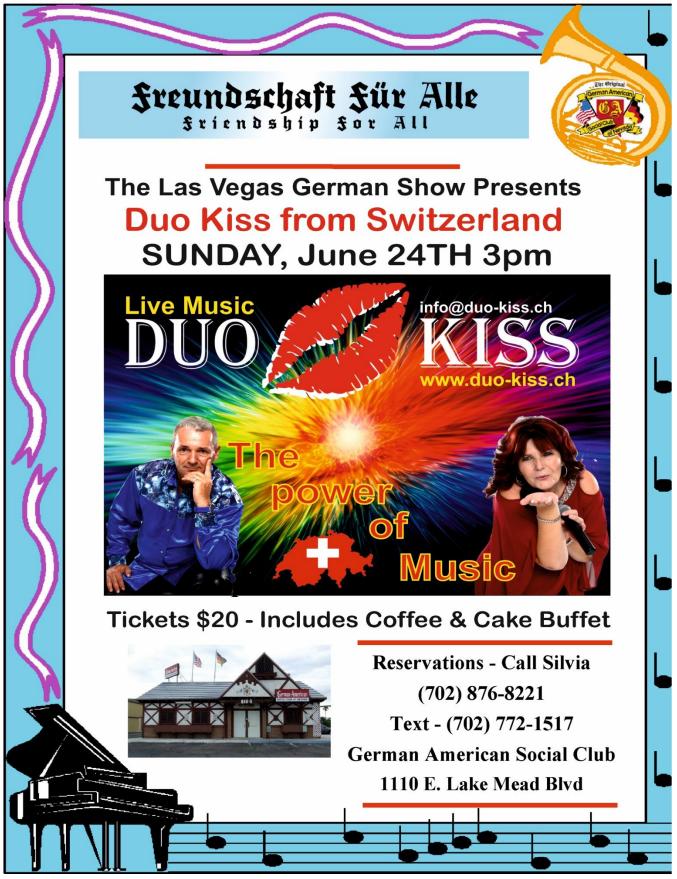

### Afternoon with Swiss Duo Kiss

Duo Kiss from Switzerland will perform at 3 p.m. Sunday, June 24. They play a variety of songs like oldies, Schlager and Volksmusik. Bring your friends and make this a super fun day. Tickets are \$20 with coffee and cake buffet. For reservations call Silvia at 702-876-8221 or text 702-772-1517.